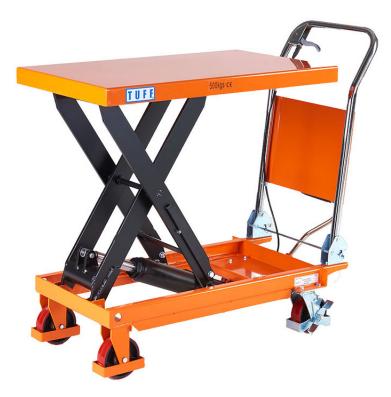

## **TUFF SCISSOR LIFT TROLLEYS**

Premium TUFF Single Scissor Lift Tables available in various table sizes and load capacities. Ideal for use as a mobile workstation and for transporting heavy duty items.

## **GENERAL INFO & FEATURES**

- Use as a mobile height adjustable work station
- Scissor lift table features a back board for load retention
- Castors have a protective surround
- One breaked castor to keep the trolley in place
- Chrome plated handle folds down when table is collapsed
- Manual foot pump to increase the table height
- Certified to EN1570:2011
- CE Marked

## DIMENSIONS

| sku      | Capacity | Size (L x W) | Lift Height (Min - Max) | Wheel Dimensions (Diameter) | Weight |
|----------|----------|--------------|-------------------------|-----------------------------|--------|
| 40320017 | 150kg    | 700 x 450mm  | 220 - 720mm             | 100mm                       | 46kg   |
| 40320018 | 300kg    | 815 x 500mm  | 285 - 880mm             | 125mm                       | 77kg   |
| 40320019 | 500kg    | 815 x 500mm  | 285 - 880mm             | 150mm                       | 81kg   |